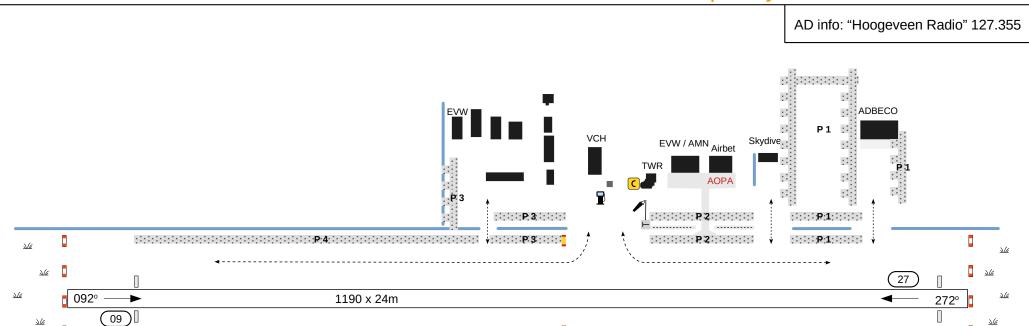

## Taxi & parking information:

After landing vacate runway and wait for marshaller. You will be met for parking guidance.

At parking position shut down and push ac onto stand, tail first.

Runup area of runway not in use may be used as additional parking space if needed.

| Legend:                                                                                                                                                           | General:                                                                         | Caution:                                                       | Oraw                  |
|-------------------------------------------------------------------------------------------------------------------------------------------------------------------|----------------------------------------------------------------------------------|----------------------------------------------------------------|-----------------------|
| ☐ Ldg Thr marker (white) taxi routing ☐ Fueling station ☐ Signal Area ☐ Approx midfield pos. ☐ Approx midfield pos. ☐ Approx midfield pos. ☐ Approx midfield pos. | Rwy: 094°/274°T Grass  RFF: Cat. 1  Fuel avail: Avgas 100LL, Mogas 98 E0, Jet-A1 | Do not proceed beyond AD boundary markers due to soft surface. | Made with LibreOffice |